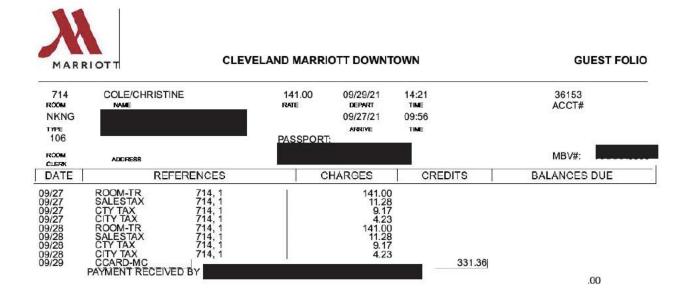

The City and Monitoring Team have agreed that Team members who elect to be compensated for meals and personal expenses incurred while traveling to Cleveland for work on the project will do so on the standard, federal scale, with fractions of days rounded to the nearest quarter-day. (Thus, for instance, flying to Cleveland at 4:00pm and staying through the end of the day would be compensated for the half day of \$34.50.) Some Team members have waived their *per diem* charges or elected to receive them only for some but not all days while traveling to Cleveland. This constitutes an additional, ongoing savings to the City of Cleveland.

Finally, some Team member invoices, or bills contain reference to meals or other costs for which the Team is not seeking reimbursement from the City. In some instances, those items have been redacted by the team members. In others, the un-billed charges as part of a bill that contains billed charges are subtracted from the total. In these instances, the arithmetic should be clear.