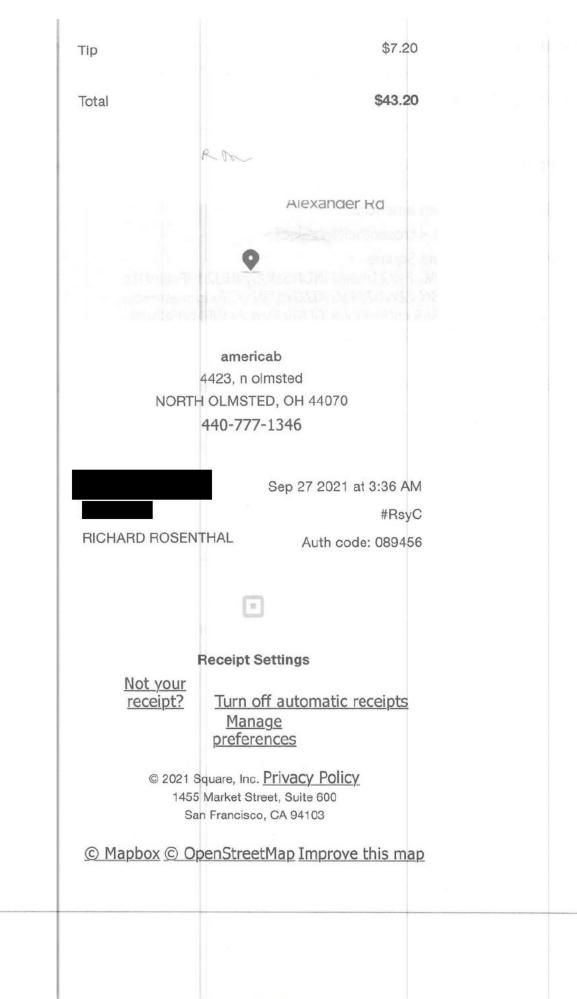

The City and Monitoring Team have agreed that Team members who elect to be compensated for meals and personal expenses incurred while traveling to Cleveland for work on the project will do so on the standard, federal scale, with fractions of days rounded to the nearest quarter-day. (Thus, for instance, flying to Cleveland at 4:00pm and staying through the end of the day would be compensated for the half day of \$34.50.) Some Team members have waived their *per diem* charges or elected to receive them only for some but not all days while traveling to Cleveland. This constitutes an additional, ongoing savings to the City of Cleveland.

Finally, some Team member invoices, or bills contain reference to meals or other costs for which the Team is not seeking reimbursement from the City. In some instances, those items have been redacted by the team members. In others, the un-billed charges as part of a bill that contains billed charges are subtracted from the total. In these instances, the arithmetic should be clear.