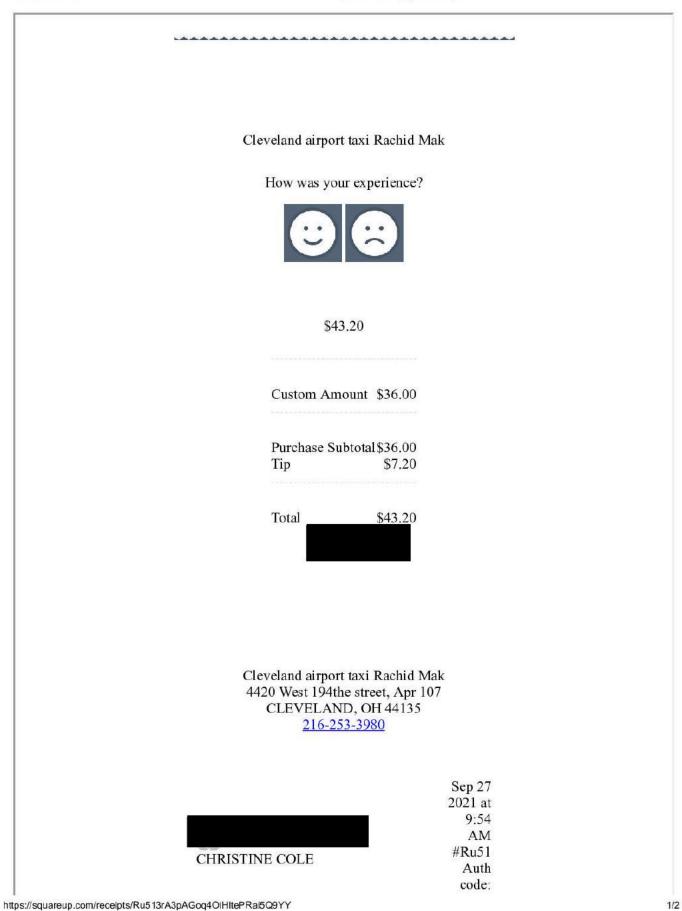

The City and Monitoring Team have agreed that Team members who elect to be compensated for meals and personal expenses incurred while traveling to Cleveland for work on the project will do so on the standard, federal scale, with fractions of days rounded to the nearest quarter-day. (Thus, for instance, flying to Cleveland at 4:00pm and staying through the end of the day would be compensated for the half day of \$34.50.) Some Team members have waived their *per diem* charges or elected to receive them only for some but not all days while traveling to Cleveland. This constitutes an additional, ongoing savings to the City of Cleveland.

Finally, some Team member invoices, or bills contain reference to meals or other costs for which the Team is not seeking reimbursement from the City. In some instances, those items have been redacted by the team members. In others, the un-billed charges as part of a bill that contains billed charges are subtracted from the total. In these instances, the arithmetic should be clear.