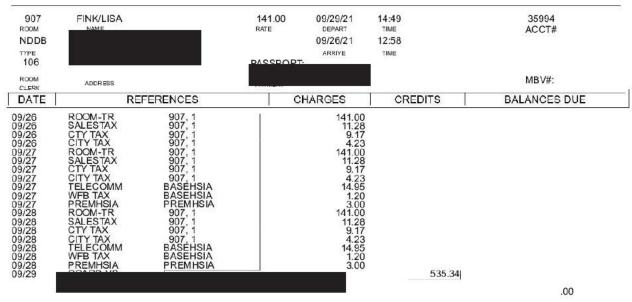

## Breakdown of Billable Hours & Expenses

|                   | Total<br>Hours | Billed<br>Hours | Pro<br>Bono<br>Hours | Total Billed | Expenses   |
|-------------------|----------------|-----------------|----------------------|--------------|------------|
| Hassan Aden       | 95.60          | 35.60           | 60.00                | \$8,900.00   | \$1,475.18 |
| Modupe Akinola    | 23             | 14.00           | 9.00                 | \$3,500.00   | \$0.00     |
| Jennifer Albright | 0              | 0               | 0                    | \$0.00       | \$0.00     |
| Matthew Barge     | 0              | 0               | 0                    | \$0.00       | \$0.00     |
| Christine Cole    | 23.20          | 21.20           | 2.00                 | \$5,300.00   | \$683.06   |
| Ronnie Dunn       | 26.30          | 23.80           | 2.50                 | \$5,950.00   | \$16.00    |
| Randy Dupont      | 9.50           | 7.00            | 2.50                 | \$1,750.00   | \$0.00     |
| Lisa Fink         | 42.40          | 30.10           | 12.30                | \$7,525.00   | \$1,266.14 |
| Ayesha Hardaway   | 25.60          | 21.00           | 4.60                 | \$5,250.00   | \$0.00     |
| Brian Maxey       | 11.60          | 8.80            | 2.80                 | \$2,200.00   | \$0.00     |
| Megan McDonough   | 28.50          | 22.40           | 6.10                 | \$5,600.00   | \$0.00     |