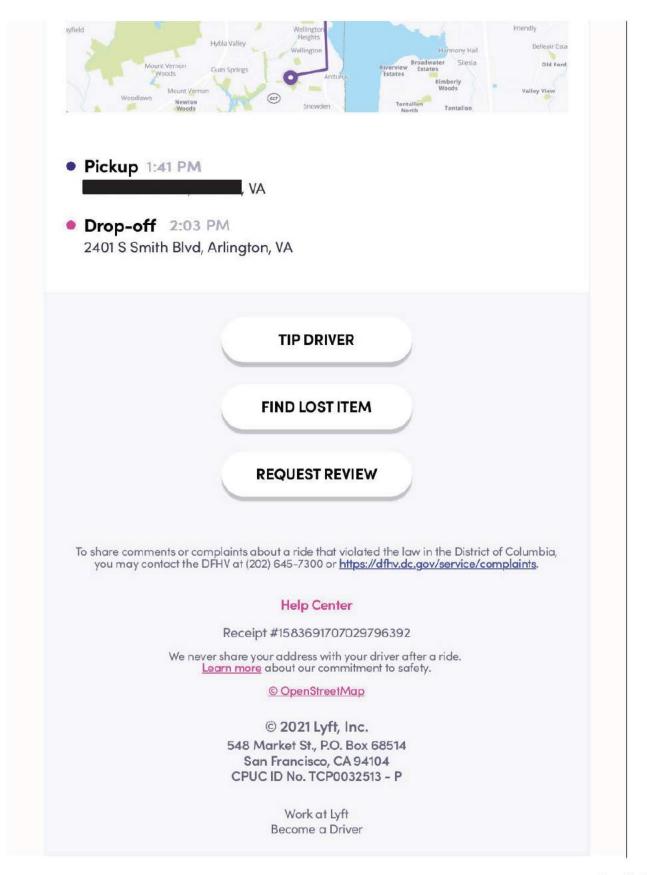

The City and Monitoring Team have agreed that Team members who elect to be compensated for meals and personal expenses incurred while traveling to Cleveland for work on the project will do so on the standard, federal scale, with fractions of days rounded to the nearest quarter-day. (Thus, for instance, flying to Cleveland at 4:00pm and staying through the end of the day would be compensated for the half day of \$34.50.) Some Team members have waived their *per diem* charges or elected to receive them only for some but not all days while traveling to Cleveland. This constitutes an additional, ongoing savings to the City of Cleveland.

Finally, some Team member invoices, or bills contain reference to meals or other costs for which the Team is not seeking reimbursement from the City. In some instances, those items have been redacted by the team members. In others, the un-billed charges as part of a bill that contains billed charges are subtracted from the total. In these instances, the arithmetic should be clear.