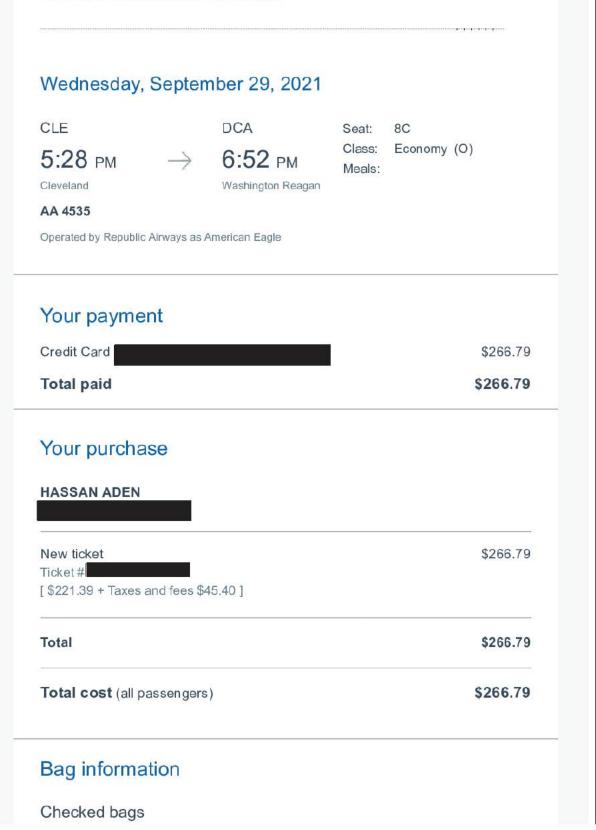

| Manage your t            | rip                         |                |
|                                | Sunday, Septembe                                                                           | r <mark>26</mark> , 2021 |                             |                |
|                                | DCA                                                                                        | CLE                      | Seat: 8C                    | 0              |
|                                | 3:15 PM →<br>Washington Reagan<br>AA 4535                                                  | 4:45 PM<br>Cleveland     | Class: Economy ('<br>Meals: | V)             |

Operated by Republic Airways as American Eagle



|                     |                                                   | Airport               |                                                              |
|---------------------|---------------------------------------------------|-----------------------|--------------------------------------------------------------|
| 1 <sup>st</sup> bag | 2 <sup>nd</sup> bag                               | 1 <sup>st</sup> bag   | 2 <sup>nd</sup> bag                                          |
| No charge           | No charge                                         | No charge             | No charge                                                    |
| height)             | nsions: 62 inches or 1<br>ht: 50 pounds or 23 kil |                       | ated as (length + width +