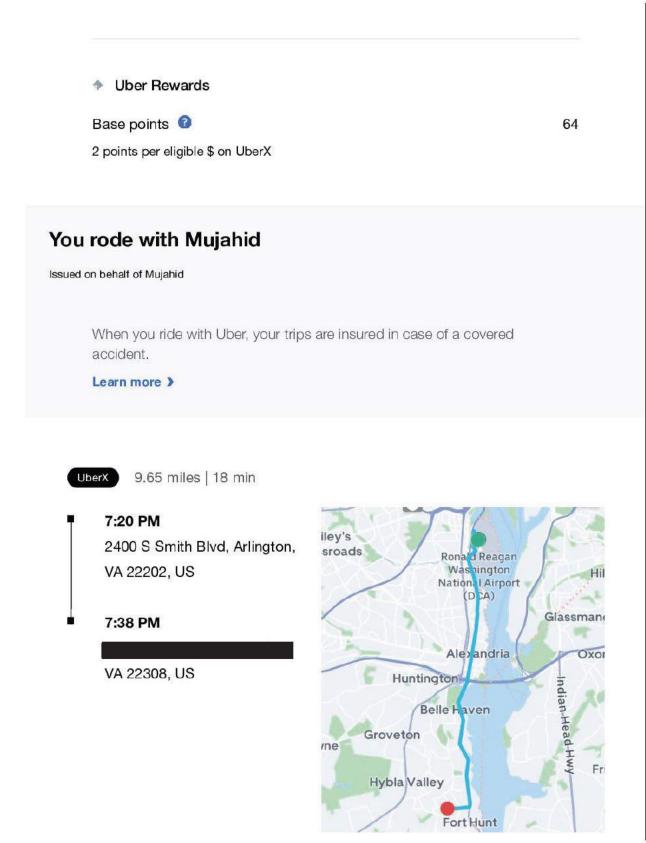

2021

## Here's your receipt for your ride, Hassan

We hope you enjoyed your ride this evening.

Total

\$37.24

Trip Fare

\$27.18

| Subtotal                    | \$27.18 |
|-----------------------------|---------|
| State Sales Tax             | \$2.76  |
| Tolls, Surcharges, and Fees | \$7.30  |

A temporary hold of \$37.24 was placed on your payment method •••• 1002. This is not a charge and will be removed. It should disappear from your bank statement shortly.

Visit the trip page for more information, including invoices (where available)

You rode with Damarcus

UberX 12.35 miles | 16 min

3:21 PM | 602 Saint Clair Ave NE, Cleveland, OH 44114, US

Fare does not include fees that may be charged by your bank. Please contact your bank directly for inquiries.



#### **Download PDF**



Page 2 of 3



Contact support >

My trips >

### Uber

Forgot password

Privacy

Terms

Uber Technologies 1515 3rd Street San Francisco, CA 94158

| Client           | City of Cleveland                  |
|------------------|------------------------------------|
| Project          | Cleveland December 2020 - November |
|                  | 2021                               |
| Category Lodging |                                    |

Marriott Receipt August 19 20, 2021. The total bill is \$167.57, I subtracted \$1.89 that was somehow carried over from the restaurant. The new reimbursable total is \$165.68.



#### **Cleveland Marriott Downtown at Key Tower**

1360 West Mall Drive Cleveland, OH, US 44114 +1 (216) 696-9200

#### **Summary of Charges**

| Guest Information | ADEN/HASSAN |