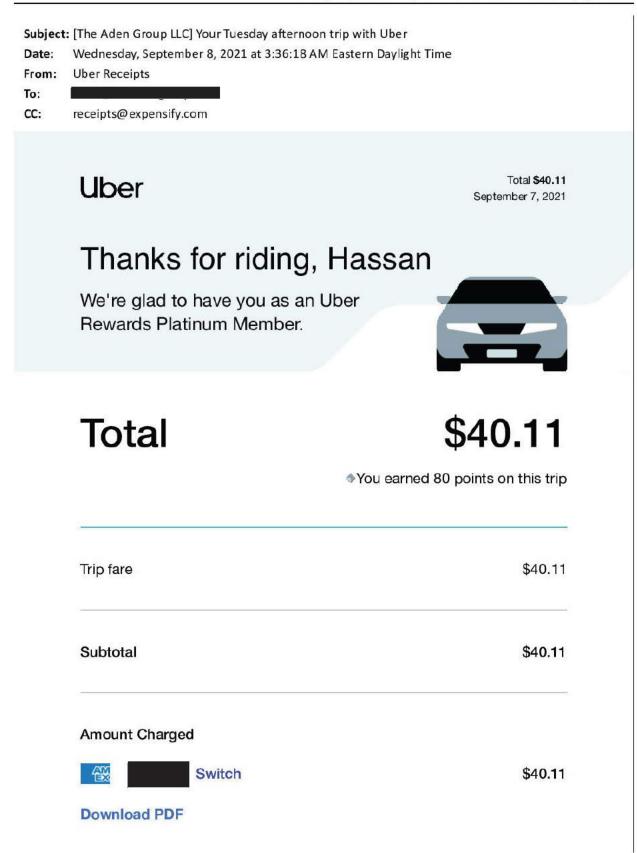

The City and Monitoring Team have agreed that Team members who elect to be compensated for meals and personal expenses incurred while traveling to Cleveland for work on the project will do so on the standard, federal scale, with fractions of days rounded to the nearest quarter-day. (Thus, for instance, flying to Cleveland at 4:00pm and staying through the end of the day would be compensated for the half day of \$34.50.) Some Team members have waived their *per diem* charges or elected to receive them only for some but not all days while traveling to Cleveland. This constitutes an additional, ongoing savings to the City of Cleveland.

Finally, some Team member invoices, or bills contain reference to meals or other costs for which the Team is not seeking reimbursement from the City. In some instances, those items have been redacted by the team members. In others, the un-billed charges as part of a bill that contains billed charges are subtracted from the total. In these instances, the arithmetic should be clear.