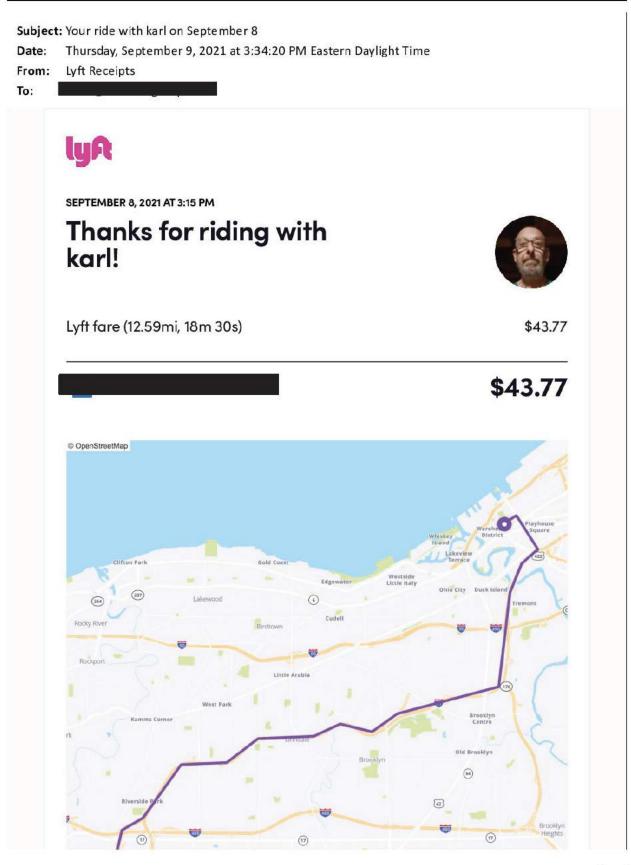

The City and Monitoring Team have agreed that Team members who elect to be compensated for meals and personal expenses incurred while traveling to Cleveland for work on the project will do so on the standard, federal scale, with fractions of days rounded to the nearest quarter-day. (Thus, for instance, flying to Cleveland at 4:00pm and staying through the end of the day would be compensated for the half day of \$34.50.) Some Team members have waived their *per diem* charges or elected to receive them only for some but not all days while traveling to Cleveland. This constitutes an additional, ongoing savings to the City of Cleveland.

Finally, some Team member invoices, or bills contain reference to meals or other costs for which the Team is not seeking reimbursement from the City. In some instances, those items have been redacted by the team members. In others, the un-billed charges as part of a bill that contains billed charges are subtracted from the total. In these instances, the arithmetic should be clear.