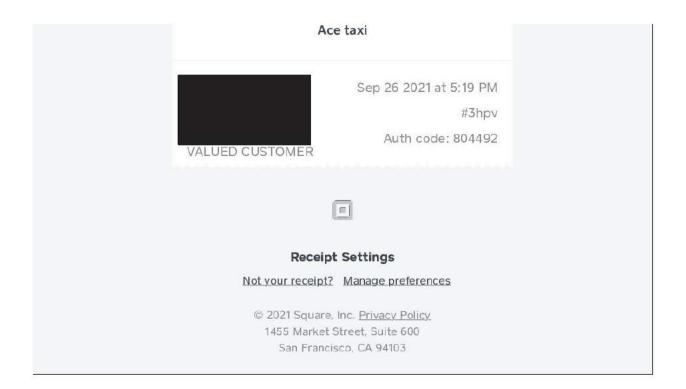

| \$46.80 |  |



| Client  | City of Cleveland                  |
|---------|------------------------------------|
| Project | Cleveland December 2020 - November |
| Project | 2021                               |
| Categor | y Transportation                   |

Uber from DCA to home

| <ul> <li>♦You</li> <li>Trip fare</li> <li>Subtotal</li> <li>Booking Fee 3</li> </ul> | \$39.90                                             |
|--------------------------------------------------------------------------------------|-----------------------------------------------------|
| Trip fare                                                                            | earned 95 points on this trip<br>\$39.90<br>\$39.90 |
|                                                                                      |