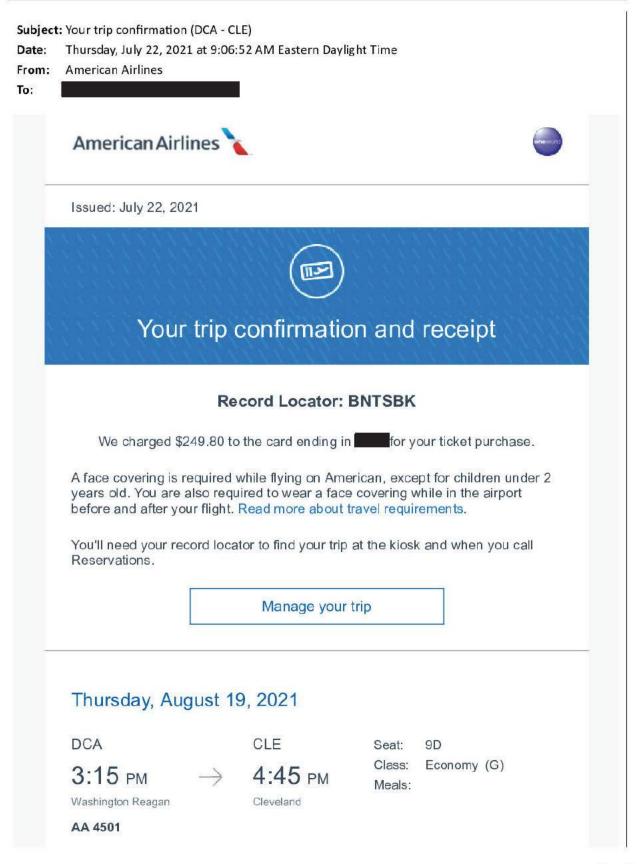

br>C eve and                              | C eve and December 2020 -<br>November 2021                          | Transportat on          | Assoc ate<br>Consu tant | \$16.0         |  |
|             | Park ng rece pt for 9/8 Search & Se zure Tra n ng |                                                                     |                         |                         |                |  |

Total \$6,748.17

| Client                  | City of Cleveland                  |
|-------------------------|------------------------------------|
| Project                 | Cleveland December 2020 - November |
|                         | 2021                               |
| Category Transportation |                                    |

AA Flight to CLE for FRB Board hearing on August 20, 2021



Operated by Republic Airways as American Eagle



| 15Lbog              | and                                               | Airport                              | and                                                          |
|---------------------|---------------------------------------------------|--------------------------------------|--------------------------------------------------------------|
| 1 <sup>st</sup> bag | 2 <sup>nd</sup> bag                               | 1 <sup>st</sup> bag                  | 2 <sup>nd</sup> bag                                          |
| No charge           | No charge                                         | No charge                            | No charge                                                    |
| height)             | nsions: 62 i