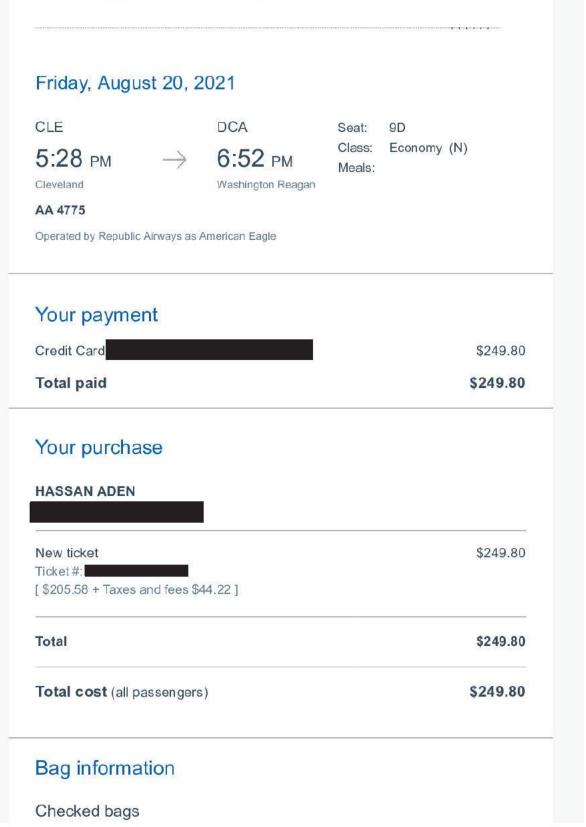

and December 2020 -<br>November 2021                          | Transportat on          | Assoc ate<br>Consu tant | \$16.0         |  |
|             | Park ng rece pt for 9/8 Search & Se zure Tra n ng |                                                                     |                         |                         |                |  |

Total \$6,748.17

| Client                  | City of Cleveland                  |
|-------------------------|------------------------------------|
| Project                 | Cleveland December 2020 - November |
|                         | 2021                               |
| Category Transportation |                                    |

AA Flight to CLE for FRB Board hearing on August 20, 2021



Operated by Republic Airways as American Eagle



| 15Lbog              | and                                               | Airport                              | and                                                          |
|---------------------|---------------------------------------------------|--------------------------------------|--------------------------------------------------------------|
| 1 <sup>st</sup> bag | 2 <sup>nd</sup> bag                               | 1 <sup>st</sup> bag                  | 2 <sup>nd</sup> bag                                          |
| No charge           | No charge                                         | No charge                            | No charge                                                    |
| height)             | nsions: 62 inches or 1<br>ht: 50 pounds or 23 kil |