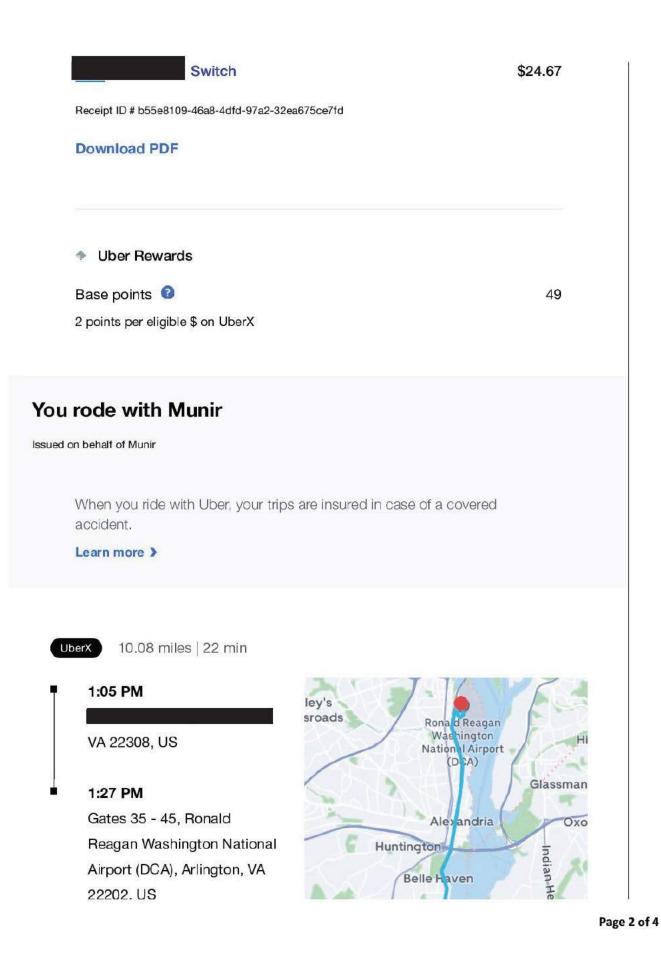

| <b>\$24.67</b><br>9 points on this trip |
|                                                                                                                                           |                                         |
| Trip fare                                                                                                                                 | \$16.87                                 |
| Trip fare Subtotal                                                                                                                        | \$16.87<br><b>\$16.87</b>               |
|                                                                                                                                           | 20 000000000                            |





| Client  | City of Cleveland                  |
|---------|------------------------------------|
| Project | Cleveland December 2020 - November |
|         | 2021                               |
| Categor | y Transportation                   |

Uber from Hopkins to hotel



| Subtotal                                                                                           | \$17.63 |
|----------------------------------------------------------------------------------------------------|---------|
| State Sales Tax (2)                                                                                | \$1.99  |
| Tolls, Surcharges, and Fees 🔞                                                                      | \$7.30  |
| Amount Charged