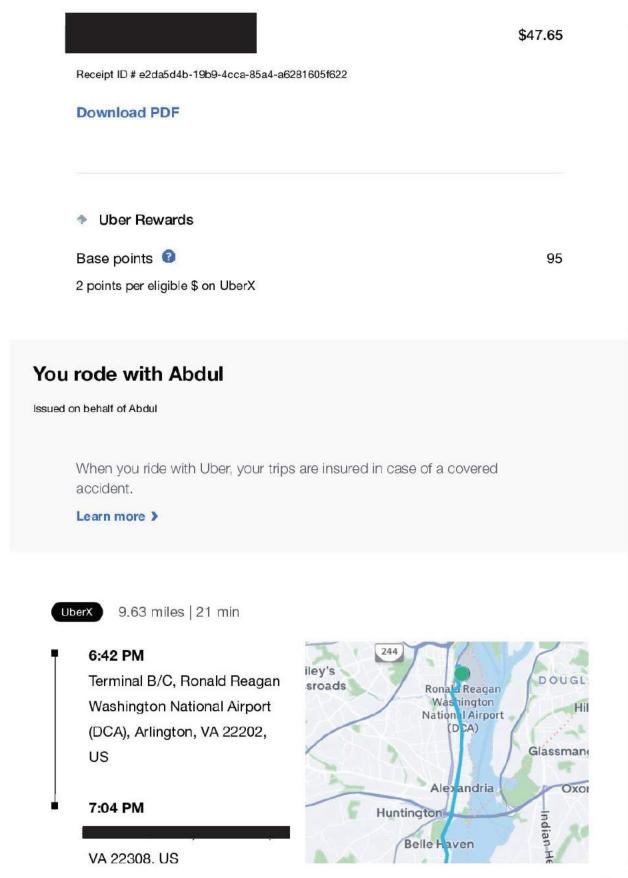

The City and Monitoring Team have agreed that Team members who elect to be compensated for meals and personal expenses incurred while traveling to Cleveland for work on the project will do so on the standard, federal scale, with fractions of days rounded to the nearest quarter-day. (Thus, for instance, flying to Cleveland at 4:00pm and staying through the end of the day would be compensated for the half day of \$34.50.) Some Team members have waived their *per diem* charges or elected to receive them only for some but not all days while traveling to Cleveland. This constitutes an additional, ongoing savings to the City of Cleveland.

Finally, some Team member invoices, or bills contain reference to meals or other costs for which the Team is not seeking reimbursement from the City. In some instances, those items have been redacted by the team members. In others, the un-billed charges as part of a bill that contains billed charges are subtracted from the total. In these instances, the arithmetic should be clear.