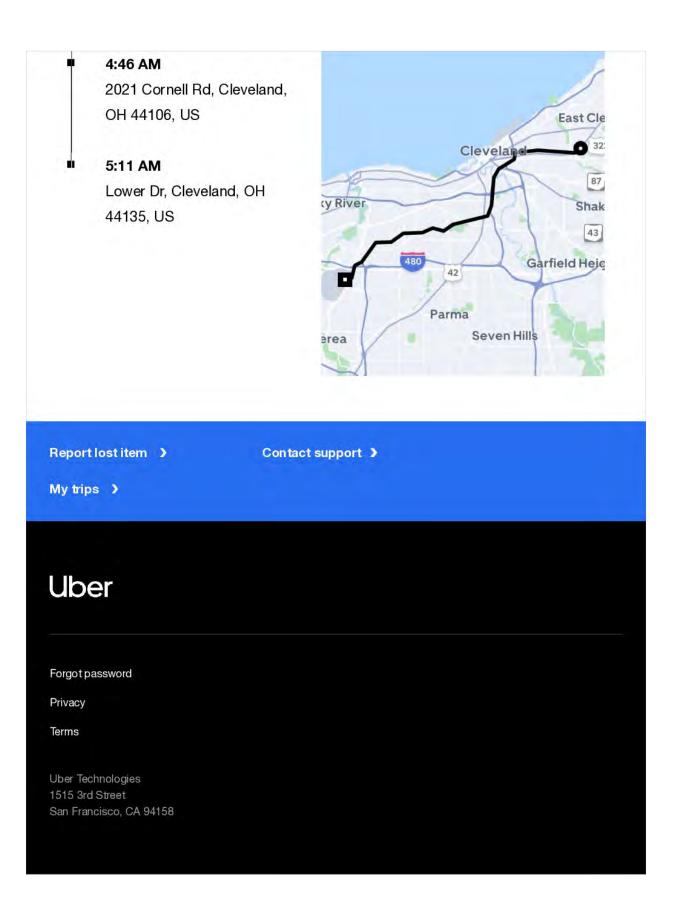

|                                            |
| Trip fare                                                                                | \$28.49                                    |
| Trip fare                                                                                | \$28.49<br>\$28.49                         |
|                                                                                          |                                            |
| Subtotal                                                                                 | \$28.49                                    |
| Subtotal<br>Booking Fee 3                                                                | \$28.49<br>\$4.51                          |







#### 09/22/2022

#### \$16.00

| Client   | City of Cleveland                          |
|----------|--------------------------------------------|
| Project  | Cleveland December 2021 -<br>November 2022 |
| Category | /Transportation                            |
| Person   | Hardaway Ayesha                            |

Parking - status conference hearing



#### 09/25/2022

\$398.60

Client City of Cleveland Project Cleveland December 2021 -November 2022 Category Transportation Person Lisa Fink

Flight to EUG to CLE - See highlighted portion of receipt. The post-visit flight on this receipt was cancelled, as a better and cheaper flight was found afterward (see other flight receipt).

Cleveland Police Monitoring Team Mail - Orbitz travel confirmation - Sep 21 - (Itinerary # 72374695678