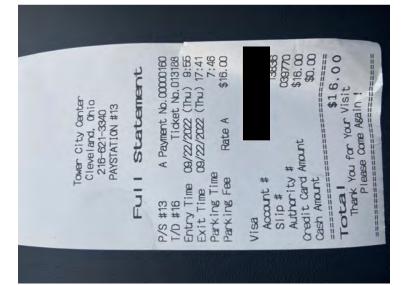

|
|                                                                                          |                                            |
| Subtotal                                                                                 | \$28.49                                    |
| Subtotal<br>Booking Fee 3                                                                | \$28.49<br>\$4.51                          |







#### 09/22/2022

#### \$16.00

| Client   | City of Cleveland                          |
|----------|--------------------------------------------|
| Project  | Cleveland December 2021 -<br>November 2022 |
| Category | /Transportation                            |
| Person   | Hardaway Ayesha                            |

Parking - status conference hearing



#### 09/25/2022

\$398.60

Client City of Cleveland Project Cleveland December 2021 -November 2022 Category Transportation Person Lisa Fink

Flight to EUG to CLE - See highlighted portion of receipt. The post-visit flight on this receipt was cancelled, as a better and cheaper flight was found afterward (see other flight receipt).

Cleveland Police Monitoring Team Mail - Orbitz travel confirmation - Sep 21 - (Itinerary # 72374695678822)



Lisa Fink

#### Orbitz travel confirmation - Sep 21 - (Itinerary # 72374695678822)

| Lisa Fink <<br>To: Lisa Fink | Wed, Aug 24, 2022 at 2:54 PM |
|------------------------------|------------------------------|
|                              |                              |
|                              |                              |

------ Forward