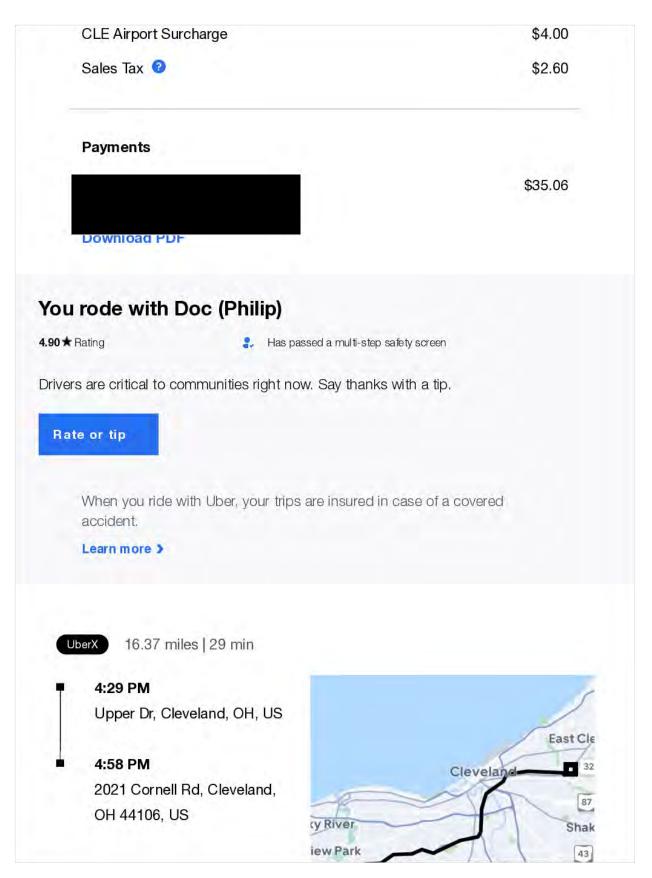

The City and Monitoring Team have agreed that Team members who elect to be compensated for meals and personal expenses incurred while traveling to Cleveland for work on the project will do so on the standard, federal scale, with fractions of days rounded to the nearest quarter-day. (Thus, for instance, flying to Cleveland at 4:00pm and staying through the end of the day would be compensated for the half day of \$34.50.) Some Team members have waived their *per diem* charges or elected to receive them only for some but not all days while traveling to Cleveland. This constitutes an additional, ongoing savings to the City of Cleveland.