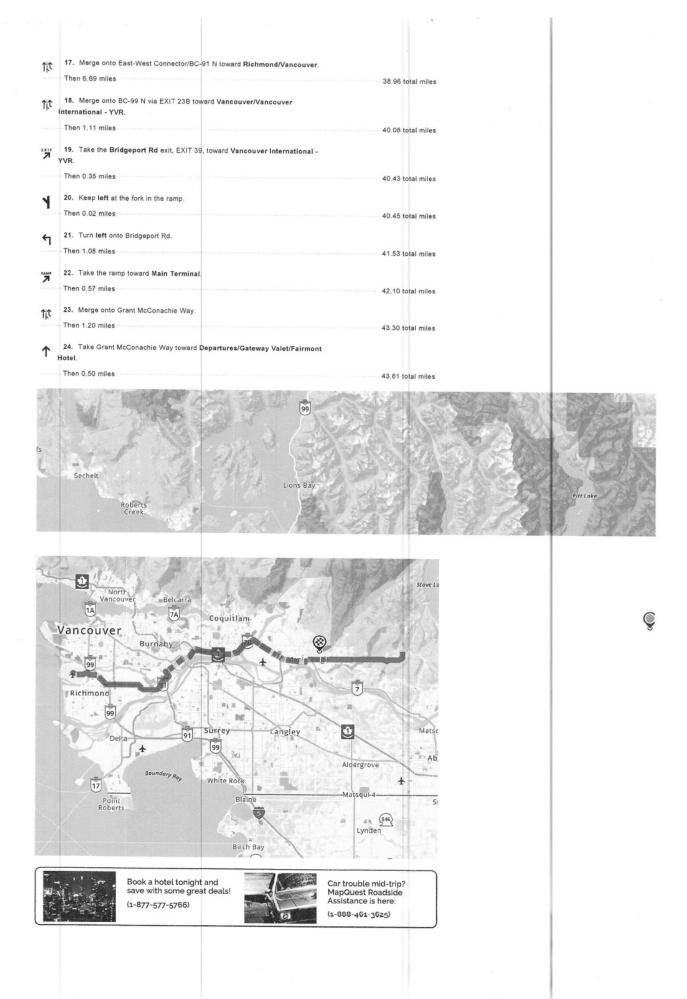

| 29.98 total miles                                           |
| Tit | 16. Merge onto Queensborough Connector/BC-91A S.                                                                                                             |                                                             |
| ik  | Then 2.29 miles                                                                                                                                              | 32.27 total miles                                           |
|     |                                                                                                                                                              |                                                             |

Ξų,



Page 99 of 115

Page 100 of 115

. . . .

### 09/22/2022

Client City of Cleveland Project Cleveland December 2021 -November 2022 Category Transportation Person Ronnie Dunn

Parking in Downtown Cleveland lot for Status Conference at Federal Courthouse. Used moblie app to park for 4 hrs. \$45 per charge (x2) due to Browns football game and parking premium. No receipt given. Bank Statement included.

|            |                                                          | PNC Bank Online Bankin |
|------------|----------------------------------------------------------|------------------------|
| 0          |                                                          |                        |
| 0          |                                                          |                        |