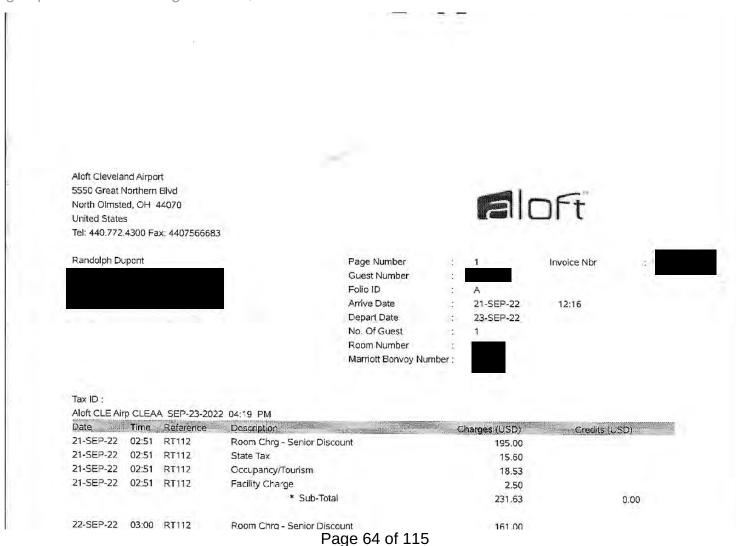

The City and Monitoring Team have agreed that Team members who elect to be compensated for meals and personal expenses incurred while traveling to Cleveland for work on the project will do so on the standard, federal scale, with fractions of days rounded to the nearest quarter-day. (Thus, for instance, flying to Cleveland at 4:00pm and staying through the end of the day would be compensated for the half day of \$34.50.) Some Team members have waived their *per diem* charges or elected to receive them only for some but not all days while traveling to Cleveland. This constitutes an additional, ongoing savings to the City of Cleveland.