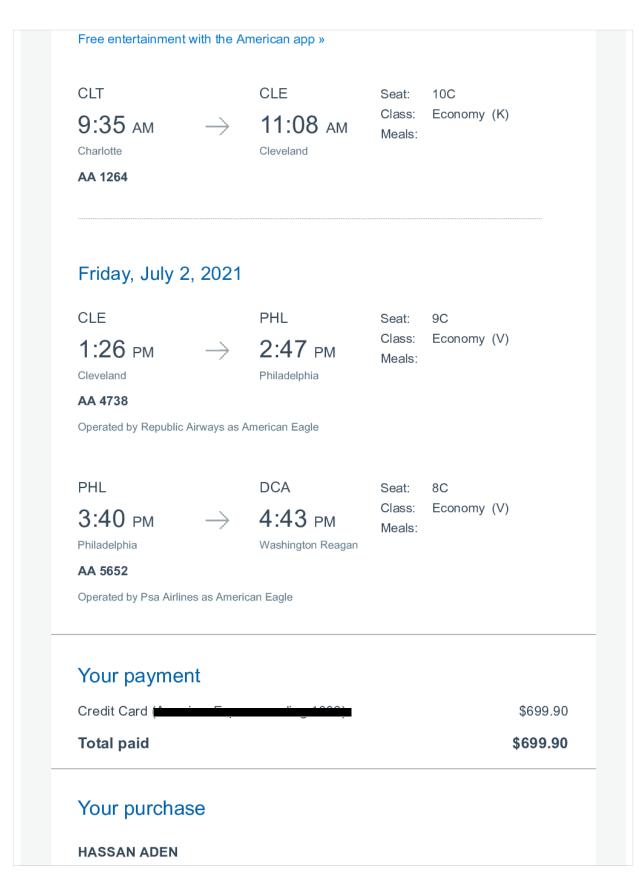

Finally, some Team member invoices, or bills contain reference to meals or other costs for which the Team is not seeking reimbursement from the City. In some instances, those items have been redacted by the team members. In others, the un-billed charges as part of a bill that contains billed charges are subtracted from the total. In these instances, the arithmetic should be clear.