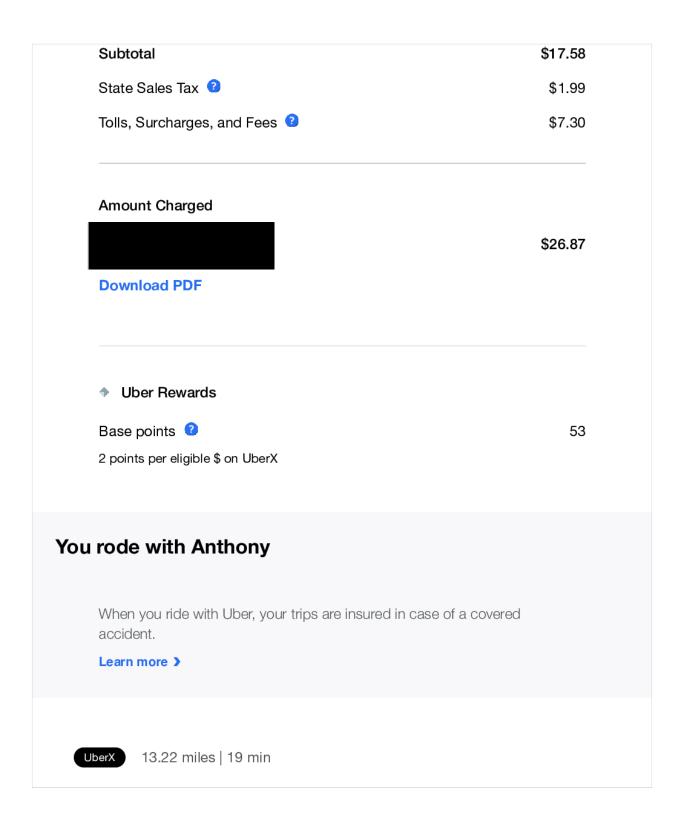

Finally, some Team member invoices, or bills contain reference to meals or other costs for which the Team is not seeking reimbursement from the City. In some instances, those items have been redacted by the team members. In others, the un-billed charges as part of a bill that contains billed charges are subtracted from the total. In these instances, the arithmetic should be clear.