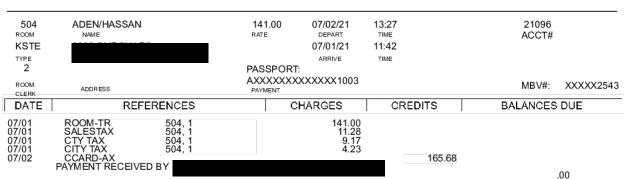

Finally, some Team member invoices, or bills contain reference to meals or other costs for which the Team is not seeking reimbursement from the City. In some instances, those items have been redacted by the team members. In others, the un-billed charges as part of a bill that contains billed charges are subtracted from the total. In these instances, the arithmetic should be clear.