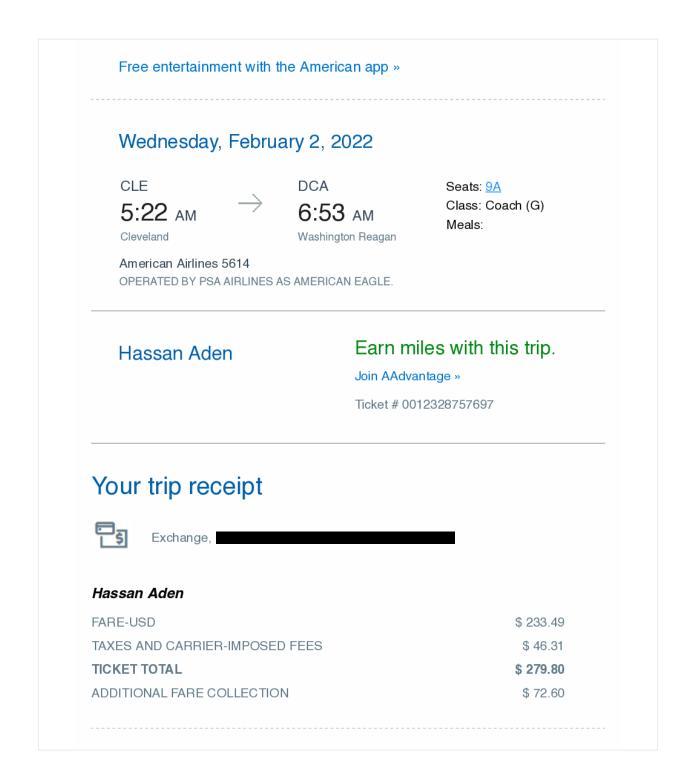

| American Airlines 4708<br>OPERATED BY REPUBLIC AIRWAYS AS AMERICAN<br>EAGLE.                                                                                                                                                                |                              |                                                |  |  |  |





One or more of your flights is a Codeshare flight and is operated by a Partner Airline. If your journey begins with a flight operated by one of American's Partner Airlines, then please check-in with the Partner Airline for that portion of your journey. Upon check-in, they will check your luggage to its final destination and provide boarding passes for your connecting flights, if applicable.

Some American Airlines check-in counters do not accept cash as a form of payment. For more information, visit our Airport Information page.

### SERVICE & SUPPORT ANIMAL REQUIREMENTS

For travel on or after April 1, 2019, the policy for traveling with Emotional Support and Service animals has changed Visit Traveling with Service Animals for more information.



Some everyday products, like e-cigare