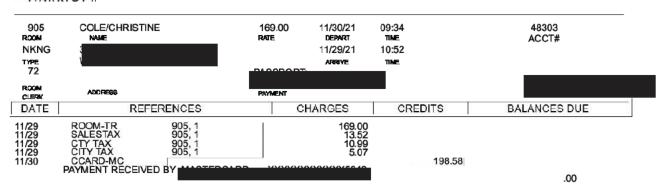

## **Breakdown of Billable Hours & Expenses**

|                   | Total<br>Hours | Billed<br>Hours | Pro<br>Bono<br>Hours | Total Billed | Expenses |
|-------------------|----------------|-----------------|----------------------|--------------|----------|
| Hassan Aden       | 64.6           | 58.8            | 5.8                  | \$14,700.00  | \$574.88 |
| Modupe Akinola    | 0.0            | 0.0             | 0.0                  | \$0.00       | \$0.00   |
| Jennifer Albright | 0.0            | 0.0             | 0.0                  | \$0.00       | \$0.00   |
| Matthew Barge     | 0.0            | 0.0             | 0.0                  | \$0.00       | \$0.00   |
| Christine Cole    | 9.1            | 8.5             | 0.6                  | \$2,125.00   | \$632.11 |
| Ronnie Dunn       | 16.3           | 15.8            | 0.5                  | \$3,950.00   | \$16.00  |
| Randy Dupont      | 2.7            | 2.1             | 0.6                  | \$525.00     | \$0.00   |
| Lisa Fink         | 16.2           | 13.0            | 3.2                  | \$3,250.00   | \$0.00   |
| Ayesha Hardaway   | 25.2           | 23.3            | 1.9                  | \$5,825.00   | \$10.00  |
| Brian Maxey       | 0              | 0               | 0                    | \$0.00       | \$0.00   |
| Megan McDonough   | 10.5           | 8.3             | 2.2                  | \$2,075.00   | \$0.00   |
| Rick Myers        | 5.2            | 3.6             | 1.6                  | \$900.00     | \$0.00   |
| Charles Ramsey    | 0              | 0               | 0                    | \$0.00       | \$0.00   |
| Richard Rosenthal | 54.0           | 45.0            | 9.0                  | \$11,250.00  | \$0.00   |
| Victor Ruiz       | 0              | 0               | 0                    | \$0.00       | \$0.00   |