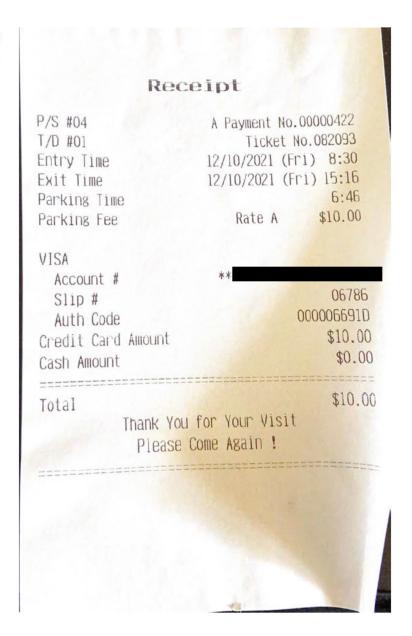

The City and Monitoring Team have agreed that Team members who elect to be compensated for meals and personal expenses incurred while traveling to Cleveland for work on the project will do so on the standard, federal scale, with fractions of days rounded to the nearest quarter-day. (Thus, for instance, flying to Cleveland at 4:00pm and staying through the end of the day would be compensated for the half day of \$34.50.) Some Team members have waived their *per diem* charges or elected to receive them only for some but not all days while traveling to Cleveland. This constitutes an additional, ongoing savings to the City of Cleveland.