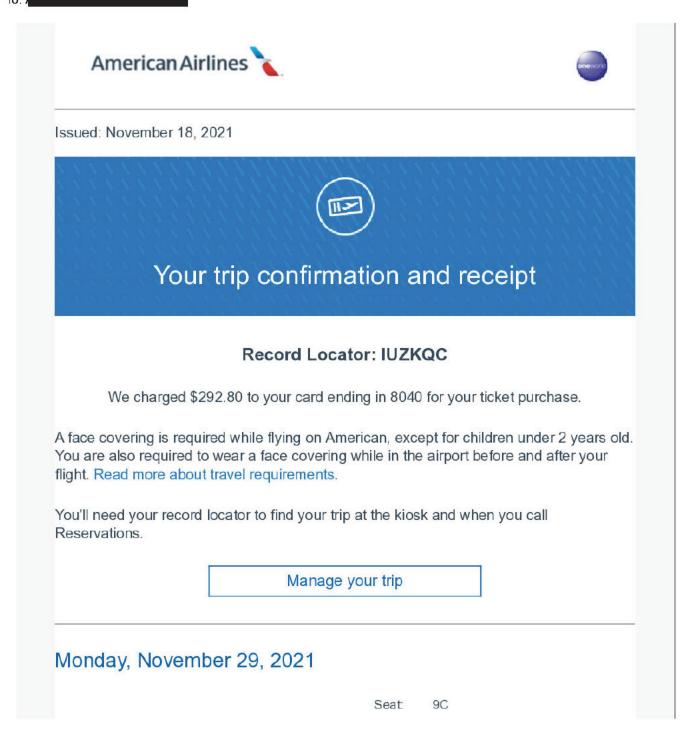

The City and Monitoring Team have agreed that Team members who elect to be compensated for meals and personal expenses incurred while traveling to Cleveland for work on the project will do so on the standard, federal scale, with fractions of days rounded to the nearest quarter-day. (Thus, for instance, flying to Cleveland at 4:00pm and staying through the end of the day would be compensated for the half day of \$34.50.) Some Team members have waived their *per diem* charges or elected to receive them only for some but not all days while traveling to Cleveland. This constitutes an additional, ongoing savings to the City of Cleveland.