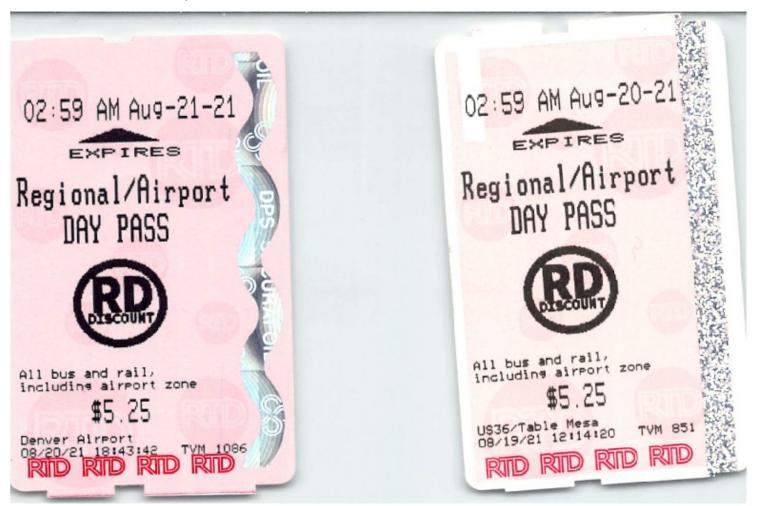

The City and Monitoring Team have agreed that Team members who elect to be compensated for meals and personal expenses incurred while traveling to Cleveland for work on the project will do so on the standard, federal scale, with fractions of days rounded to the nearest quarter-day. (Thus, for instance, flying to Cleveland at 4:00pm and staying through the end of the day would be compensated for the half day of \$34.50.) Some Team members have waived their *per diem* charges or elected to receive them only for some but not all days while traveling to Cleveland. This constitutes an additional, ongoing savings to the City of Cleveland.