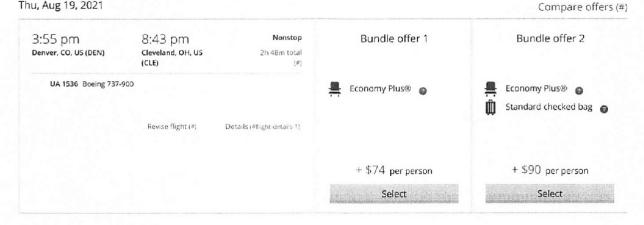

The City and Monitoring Team have agreed that Team members who elect to be compensated for meals and personal expenses incurred while traveling to Cleveland for work on the project will do so on the standard, federal scale, with fractions of days rounded to the nearest quarter-day. (Thus, for instance, flying to Cleveland at 4:00pm and staying through the end of the day would be compensated for the half day of \$34.50.) Some Team members have waived their *per diem* charges or elected to receive them only for some but not all days while traveling to Cleveland. This constitutes an additional, ongoing savings to the City of Cleveland.