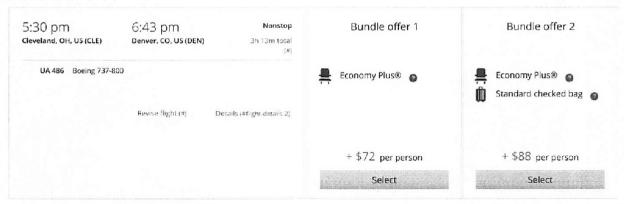

The City and Monitoring Team have agreed that Team members who elect to be compensated for meals and personal expenses incurred while traveling to Cleveland for work on the project will do so on the standard, federal scale, with fractions of days rounded to the nearest quarter-day. (Thus, for instance, flying to Cleveland at 4:00pm and staying through the end of the day would be compensated for the half day of \$34.50.) Some Team members have waived their *per diem* charges or elected to receive them only for some but not all days while traveling to Cleveland. This constitutes an additional, ongoing savings to the City of Cleveland.