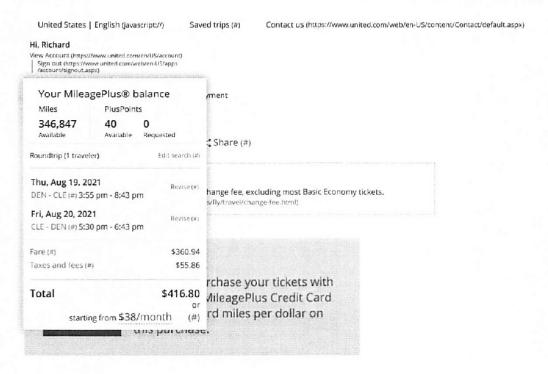

The City and Monitoring Team have agreed that Team members who elect to be compensated for meals and personal expenses incurred while traveling to Cleveland for work on the project will do so on the standard, federal scale, with fractions of days rounded to the nearest quarter-day. (Thus, for instance, flying to Cleveland at 4:00pm and staying through the end of the day would be compensated for the half day of \$34.50.) Some Team members have waived their *per diem* charges or elected to receive them only for some but not all days while traveling to Cleveland. This constitutes an additional, ongoing savings to the City of Cleveland.