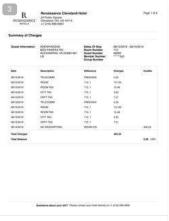

### **Renaissance Cleveland Hotel**

24 Public Square Cleveland, OH, US 44113 +1 (216) 696-5600

### **Summary of Charges**

**Guest Information** 

Dates Of Stay Room Number Guest Number Member Number Group Number

08/12/2019 - 08/14/2019 712

| Date          | Description    | Reference | Charges | Credits  |
|---------------|----------------|-----------|---------|----------|
| 08/12/2019    | TELECOMM       | FREEHSIA  | 0.00    |          |
| 08/12/2019    | ROOM           | 712, 1    | 131.00  |          |
| 08/12/2019    | ROOM TAX       | 712, 1    | 10.48   |          |
| 08/12/2019    | CITY TAX       | 712, 1    | 3.93    |          |
| 08/12/2019    | CNTY TAX       | 712, 1    | 7.21    |          |
| 08/13/2019    | TELECOMM       | FREEHSIA  | 0.00    |          |
| 08/13/2019    | ROOM           | 712, 1    | 131.00  |          |
| 08/13/2019    | ROOM TAX       | 712, 1    | 10.48   |          |
| 08/13/2019    | CITY TAX       | 712, 1    | 3.93    |          |
| 08/13/2019    | CNTY TAX       | 712, 1    | 7.21    |          |
| 08/14/2019    | NO DESCRIPTION | ROOM C/O  |         | 305.24   |
| Total Charges |                |           | 305.24  |          |
| Total Balance |                |           |         | 0.00 USD |