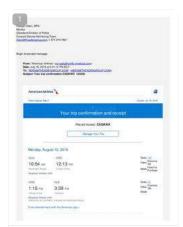

#### **Documents**

Hassan Aden, MPA Monitor Cleveland Division of Police Consent Decree Monitoring Team

Begin forwarded message:

1:15 PM

Chicago O'hare

American Airlines 3191

3:39 PM

Cleveland

OPERATED BY SKYWEST AIRLINES AS AMERICAN EAGLE.

Free entertainment with the American app »

From: "American Airlines" <no-reply@notify.email.aa.com>

Date: July 18, 2019 at 9:41:12 PM EDT

To: '

Subject: Your trip confirmation-CXQKWX 12AUG

Class: Economy (M)

Meals:

### Wednesday, August 14, 2019

CLE DCA

5:19 PM 6:57 PM

Cleveland Washington Reagan

American Airlines 5663

OPERATED BY PSA AIRLINES AS AMERICAN EAGLE.

Seats: 1D

Class: Economy (S)

Meals:

### Hassan Aden

AAdvantage #

Ticket # 0012367043757