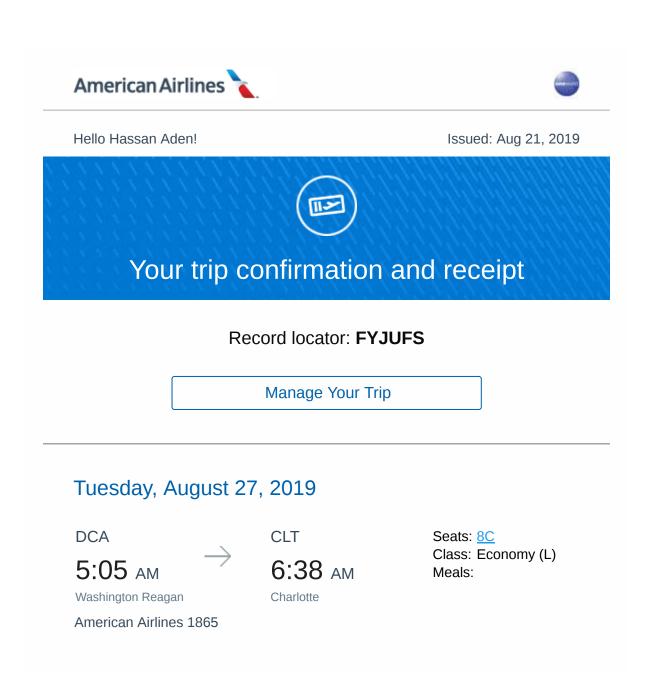

### Begin forwarded message:

**From:** "American Airlines" <<u>no-reply@notify.email.aa.com</u>>

**Date:** August 21, 2019 at 9:22:36 AM EDT

To: "

**Subject: Your trip confirmation-FYJUFS 27AUG** 

**CLT** 

7:25 AM

Charlotte

8:56 AM

Cleveland

CLE

Seats: 14D

Class: Economy (L)

Meals:

American Airlines 1699

CLE

5:19 PM

DCA

Seats: 8D

Class: Economy (L)

Meals:

Cleveland

Washington Reagan American Airlines 5663

Free entertainment with the American app »

OPERATED BY PSA AIRLINES AS AMERICAN EAGLE.

Hassan Aden

AAdvantage

Ticket # 0012373396018