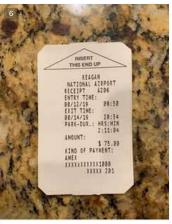

### INSERT THIS END UP

REAGAN NATIONAL AIRPORT RECEIPT A207

ENTRY TIME:

08/27/19 03:48

EXIT TIME:

08/27/19 20:29

PARK-DUR.: HRS:MIN

0:16:41

AMOUNT:

\$ 25.00

KIND OF PAYMENT:

XXXXX 201