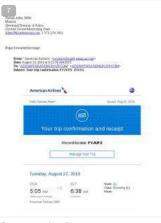

### Begin forwarded message:

**From:** "American Airlines" <<u>no-reply@notify.email.aa.com</u>>

**Date:** August 21, 2019 at 9:22:36 AM EDT

To: "

**Subject: Your trip confirmation-FYJUFS 27AUG** 

**CLT** 

7:25 AM

Charlotte

8:56 AM

Cleveland

CLE

Seats: 14D

Class: Economy (L)

Meals:

American Airlines 1699

CLE

5:19 PM

DCA

Seats: 8D

Class: Economy (L)

Meals:

Cleveland

Washington Reagan American Airlines 5663

Free entertainment with the American app »

OPERATED BY PSA AIRLINES AS AMERICAN EAGLE.

Hassan Aden

AAdvantage

Ticket # 0012373396018