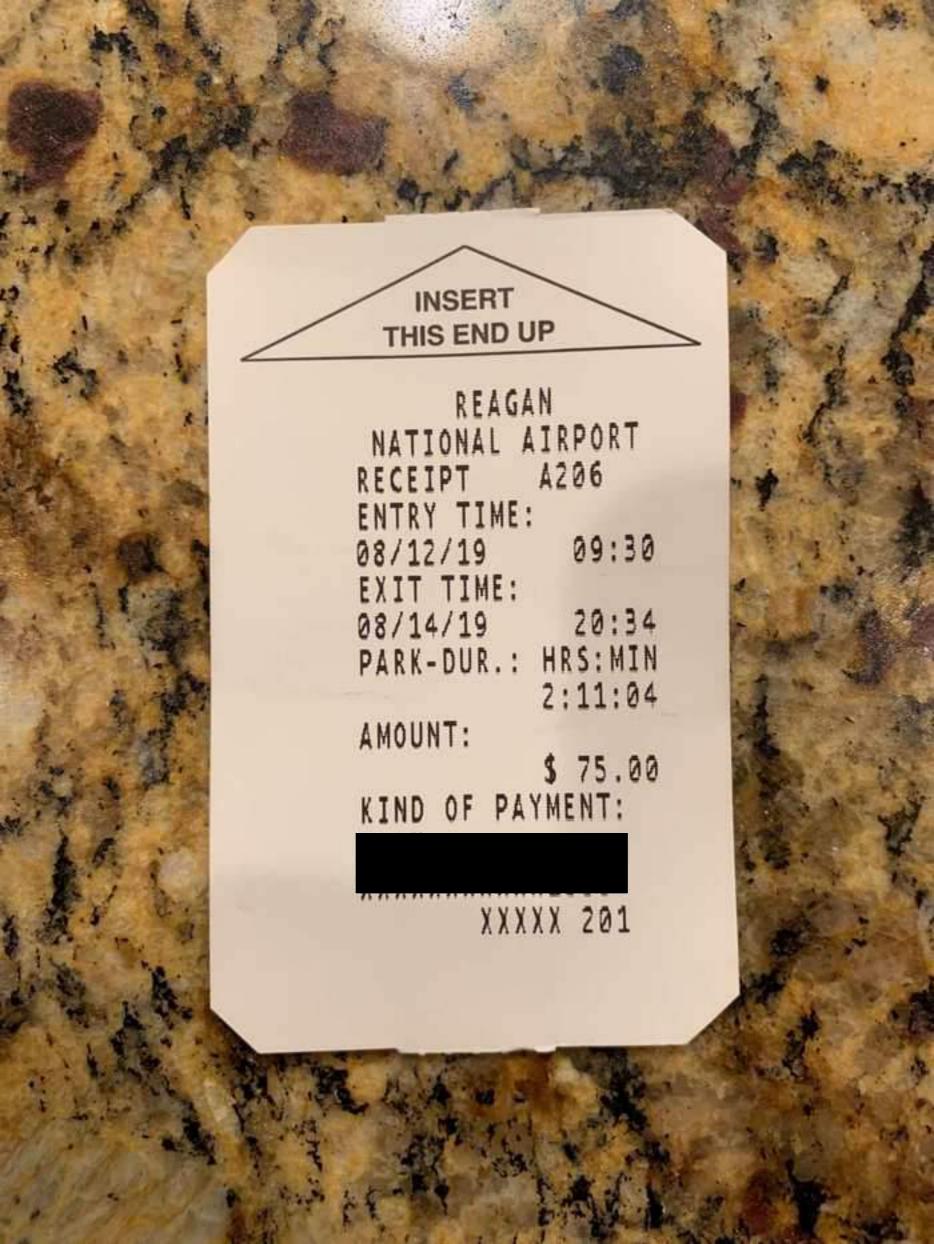

### INSERT THIS END UP

REAGAN NATIONAL AIRPORT RECEIPT A207

ENTRY TIME:

08/27/19 03:48

EXIT TIME:

08/27/19 20:29

PARK-DUR.: HRS:MIN

0:16:41

AMOUNT:

\$ 25.00

KIND OF PAYMENT:

XXXXX 201