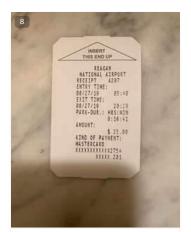

### INSERT THIS END UP

REAGAN NATIONAL AIRPORT RECEIPT A207

ENTRY TIME:

08/27/19 03:48

EXIT TIME:

08/27/19 20:29

PARK-DUR.: HRS:MIN

0:16:41

AMOUNT:

\$ 25.00

KIND OF PAYMENT:

XXXXX 201