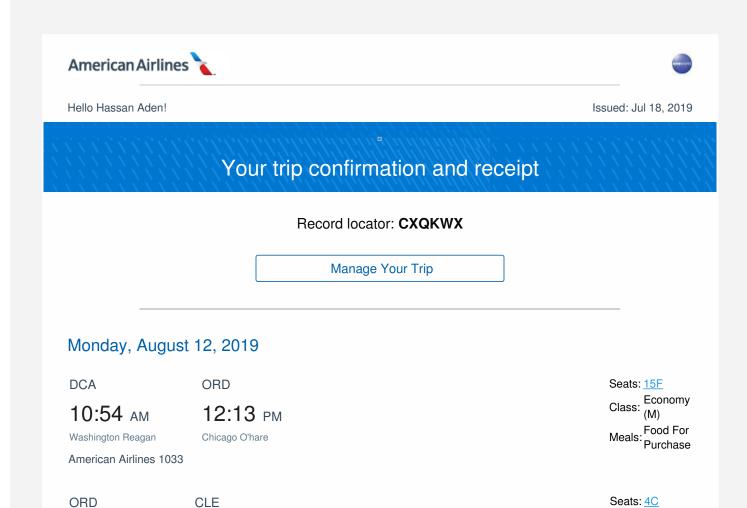

#### **Documents**

Hassan Aden, MPA Monitor Cleveland Division of Police Consent Decree Monitoring Team

Begin forwarded message:

1:15 PM

Chicago O'hare

American Airlines 3191

3:39 PM

Cleveland

OPERATED BY SKYWEST AIRLINES AS AMERICAN EAGLE.

Free entertainment with the American app »

From: "American Airlines" <no-reply@notify.email.aa.com>

Date: July 18, 2019 at 9:41:12 PM EDT

To: '

Subject: Your trip confirmation-CXQKWX 12AUG

Class: Economy (M)

Meals: