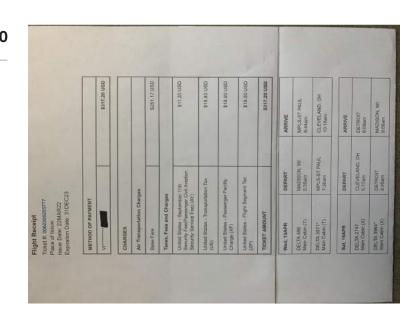

The City and Monitoring Team have agreed that Team members who elect to be compensated for meals and personal expenses incurred while traveling to Cleveland for work on the project will do so on the standard, federal scale, with fractions of days rounded to the nearest quarter-day. (Thus, for instance, flying to Cleveland at 4:00pm and staying through the end of the day would be compensated for the half day of \$34.50.) Some Team members have waived their *per diem* charges or elected to receive them only for some but not all days while traveling to Cleveland. This constitutes an additional, ongoing savings to the City of Cleveland.