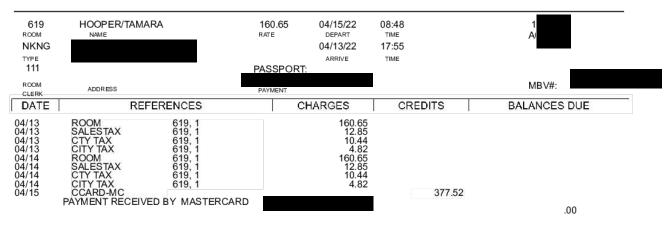

The City and Monitoring Team have agreed that Team members who elect to be compensated for meals and personal expenses incurred while traveling to Cleveland for work on the project will do so on the standard, federal scale, with fractions of days rounded to the nearest quarter-day. (Thus, for instance, flying to Cleveland at 4:00pm and staying through the end of the day would be compensated for the half day of \$34.50.) Some Team members have waived their *per diem* charges or elected to receive them only for some but not all days while traveling to Cleveland. This constitutes an additional, ongoing savings to the City of Cleveland.