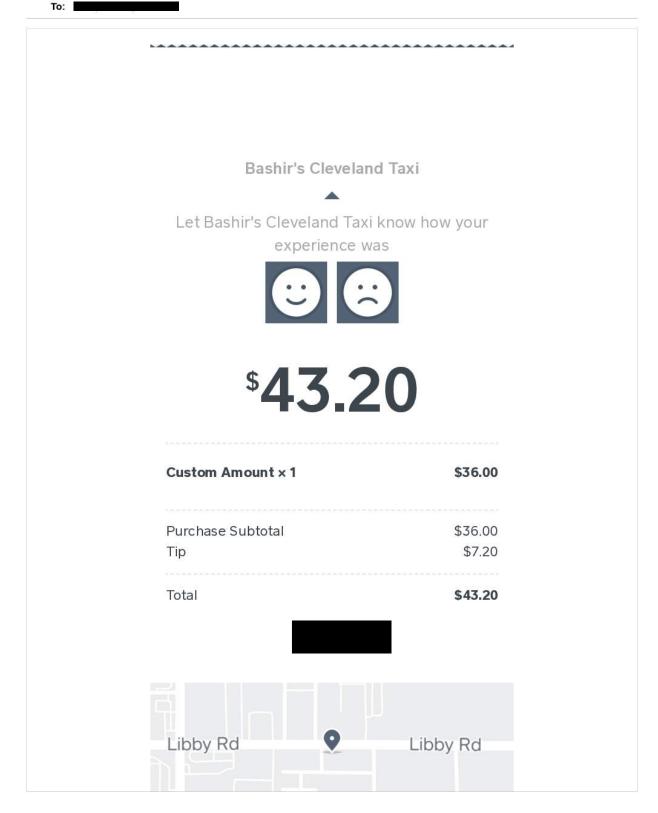

The City and Monitoring Team have agreed that Team members who elect to be compensated for meals and personal expenses incurred while traveling to Cleveland for work on the project will do so on the standard, federal scale, with fractions of days rounded to the nearest quarter-day. (Thus, for instance, flying to Cleveland at 4:00pm and staying through the end of the day would be compensated for the half day of \$34.50.) Some Team members have waived their *per diem* charges or elected to receive them only for some but not all days while traveling to Cleveland. This constitutes an additional, ongoing savings to the City of Cleveland.