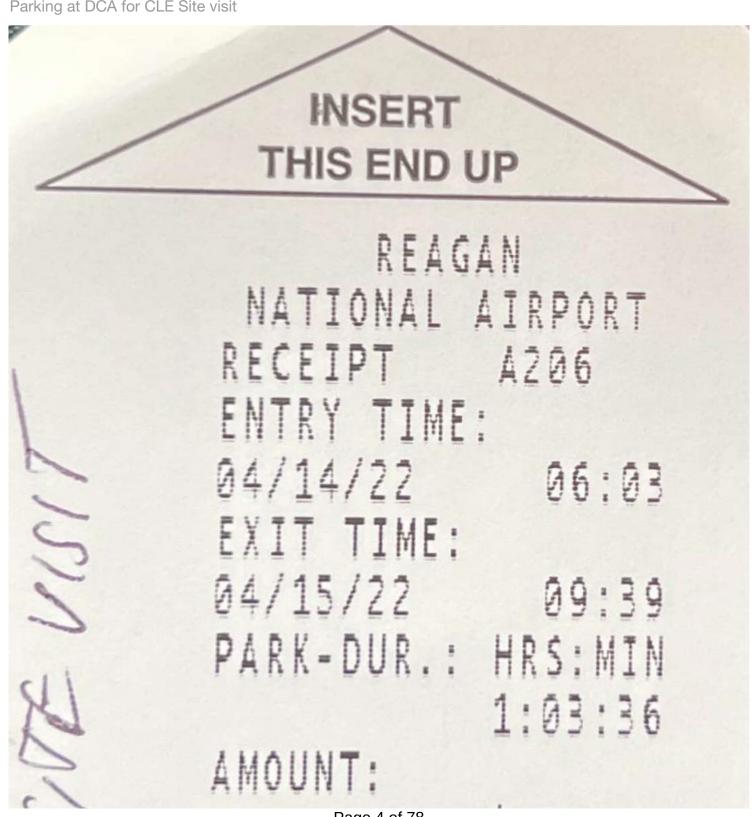

022                                                                               | Transportation       | Associate<br>Consultant | \$43.20    |
|              | Taxi to hotel from                         | airport                                                                                                               |                      |                         |            |
|              |                                            |                                                                                                                       |                      | Total                   | \$5,241.22 |

Client **City of Cleveland** 

Cleveland December 2021 -**Project** 

November 2022

Category Transportation

Person Aden Hassan

Parking at DCA for CLE Site visit





04/17/2022 \$405.19

Client City of Cleveland

Cleveland December 2021 -

Project November 2022

Category **Transportation** 

Person Aden Hassan

RT Airfare to CLE for Hiring Assessment Site visit

Subject: Your trip confirmation (DCA - CLE) Thursday, April 7, 2022 at 12:47:52 PM Eastern Daylight Time From: American Airlines To: American Airlines Issued: April 7, 2022 Your trip confirmation and receipt Record Locator: RZNLCM We charged \$405.19 to your card ending in 8040 for your ticket purchase. A face covering is required while flying on American, except for children under 2 years old. You are also required to wear a face covering while in the airport before and after your flight. Read more about travel requirements. You'll need your record locator to find your trip at the kiosk an