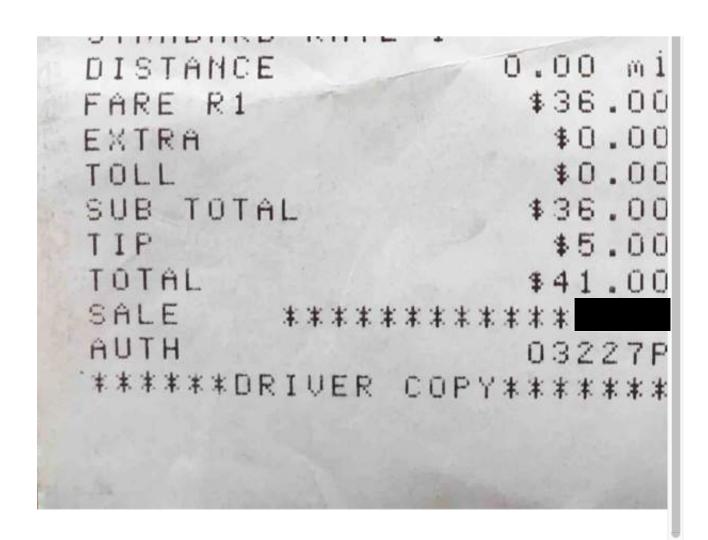

|           |
| CONTAC  |         |       |      | May .     |
| AID:    | AC      | 00000 | 0004 | 1010      |
| APPLic. | ation   | ID:   |      |           |
|         |         |       |      |           |
| ATC:    | F1-/ 11 |       |      | 0023      |
| AC:     | A844    | 135AB | EEEO | 0861      |
|         |         |       |      |           |
| TERMIN  | AL      | 00L2  | 6105 | 0314      |
| DRIVER  |         |       |      | 924       |
| CAB     |         |       |      | 244       |
| PASSEN  | GERS    |       |      | 1         |
| DATE    |         | 4/4/  | 17 0 | 0:41      |
| START   | 1000    |       | 00:4 | 1:09      |
| END     |         |       | 00:4 | 1:11      |
| TRIP    |         |       |      | 173       |
| STANDAL | O RAT   | F 1   |      |           |





### Plan Travel Information AAdvantage



# Your trip

« Show all trips

Record locator: LYGWNS

Trip name: **DCA/CLE** Edit

Issued: Monday, January 2, 2017

Status: Ticket pending



Cancel trip

Airlines 🛜









Print trip

# Depart Washington, DC to Cleveland, OH

Monday, April 3, 2017

| Flight                      | Depart                  | Arrive                             | Travel time | Aircraft | Class   | Seats      |
|-----------------------------|-------------------------|------------------------------------|-------------|----------|---------|------------|
| 2035 American Airlines      | 8:03 PM<br>DCA          | 9:38 PM<br>CLT                     | 1h 35m      | 320      | Economy | <u>11C</u> |
|                             | Estimated<br>8:03 PM    | Estimated<br>9