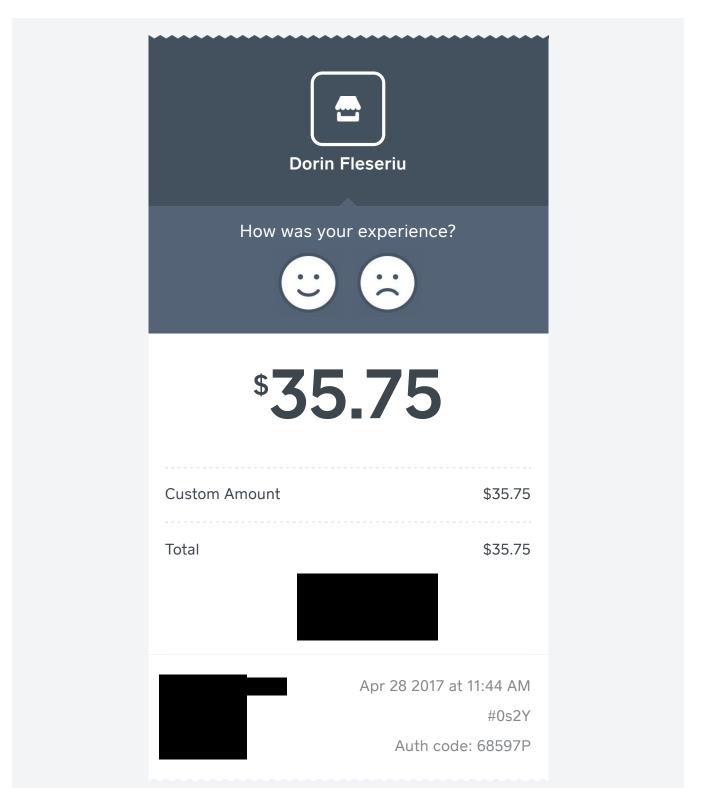

| April 28: Uber from CDP HQ to CLE Hopkins Airport |      |     | \$ 35.75     |
|---------------------------------------------------|------|-----|--------------|
| April 28: Uber from DCA to home                   |      |     | \$ 23.05     |
|                                                   |      |     |              |
| Total Reimbursable Expenses                       |      |     | \$ 2,065.15  |
|                                                   |      |     |              |
| Total Billed                                      |      |     | \$ 17,440.15 |
| Pro bono hours                                    | 18.5 | 250 | \$4,625.00   |