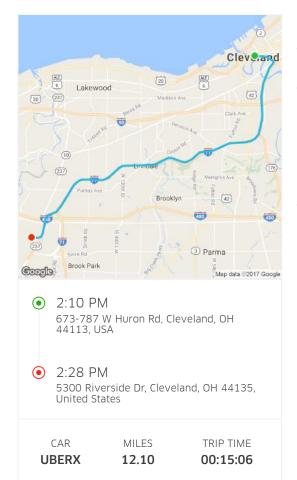

# \$19.10

Thanks for choosing Uber, Hassan

April 5, 2017 | uberX

- 10:45am | 1325 E 6th St, Cleveland, OH
- 11:02am | 3 Upper Dr, Cleveland, OH

You rode with Mark

### Your Fare

| Trip Fare                   | 13.05   |
|-----------------------------|---------|
| Subtotal                    | \$13.05 |
| Tolls, Surcharges, and Fees | 6.05    |

Invite your friends and family. Get a free ride worth up to \$15 when you refer a friend to try Uber.